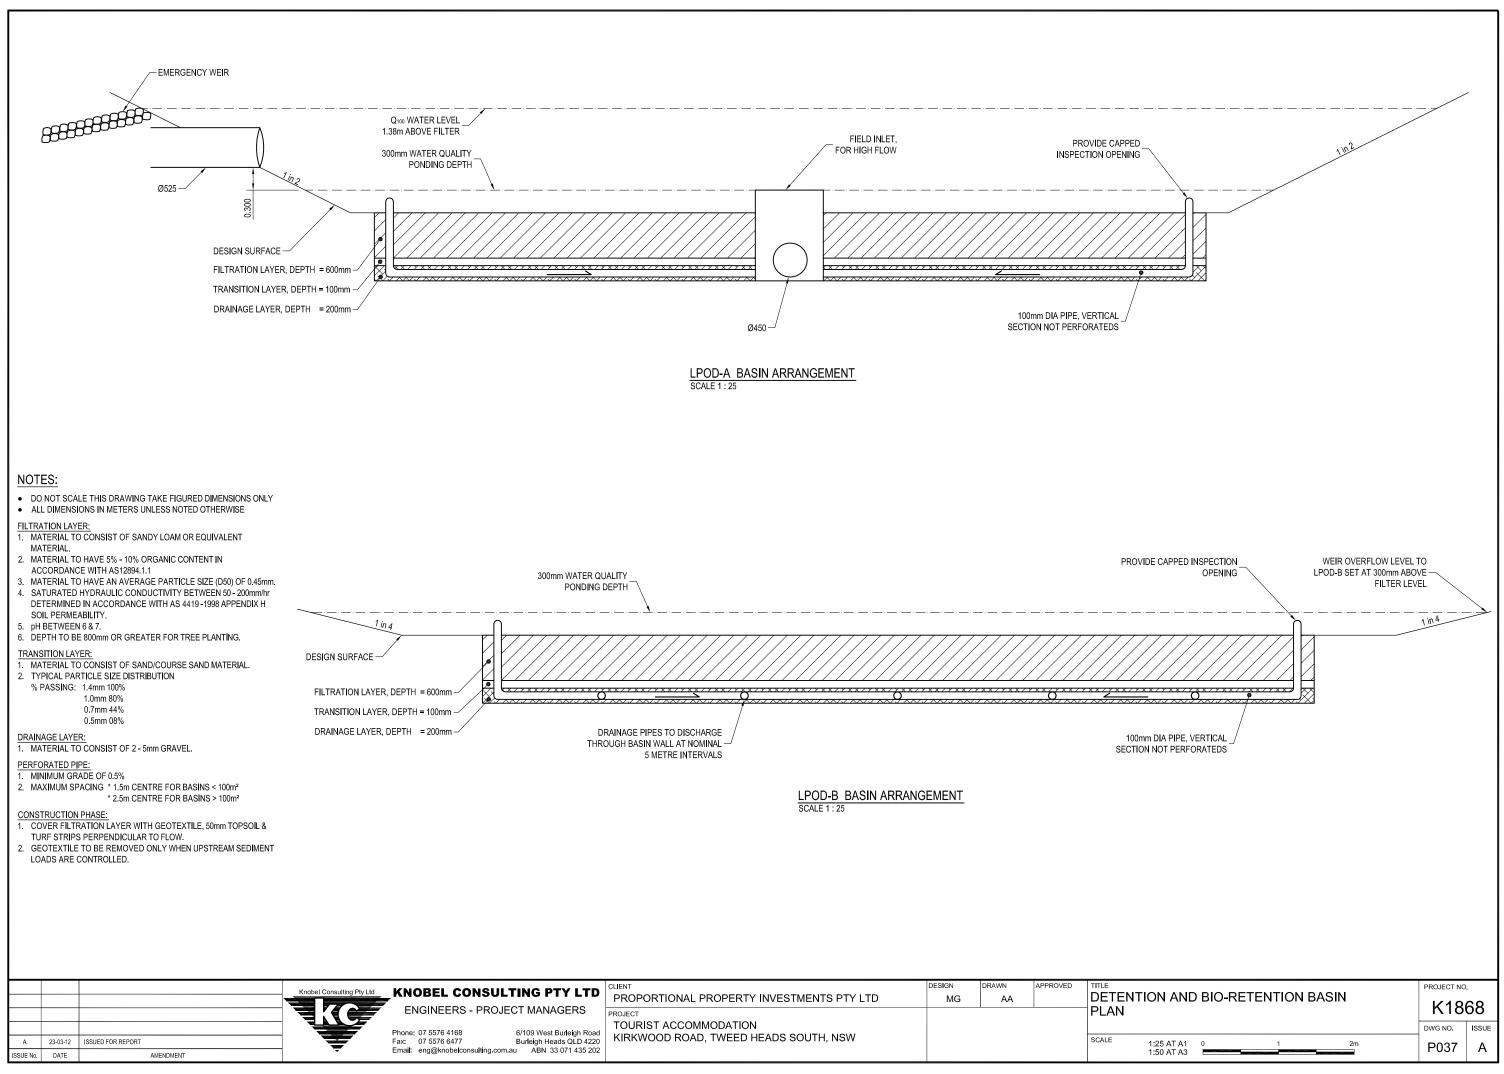

| CATCHMENT I.D. | AREA (IIa) |
|----------------|------------|
| A              | 2.405      |
| В              | 4.427      |
|                |            |

# С

### Knobel Consulting Pty Ltd

### Post Development Internal Catchment Plan

(Ref: K1868/P011/E)



Z:\K1868\Preliminary\DWG\K1868-P011-E.dwg, 19/07/2013 12:03:31 PM, EvanL, PDF995

## D

### Knobel Consulting Pty Ltd

### Detention and Bioretention Basin Plan

(Ref: K1868/P037/A)



## Ε

### Knobel Consulting Pty Ltd

#### Bio Retention Basin Discharge Arrangement

(Ref: K1868/P044/A)





## F

Knobel Consulting Pty Ltd

Sediment and Erosion Control Layout Plan

(Ref: K1868/P014/C)

and

Sediment and Erosion Control Details Sheet

(Ref: K1868/P015/A)







| Knobel Consulting Pty Ltd                                     |                                                                                                                                                                                          | CLIENT<br>PROPORTIONAL PROPERTY INVESTMENTS PTY LTD                       | DESIGN<br>TP | DRAWN<br>AA | APPROVED | SEDIMENT AND EROSION CONTROL                                                  | PROJECT NO.         |
|--------------------------------------------