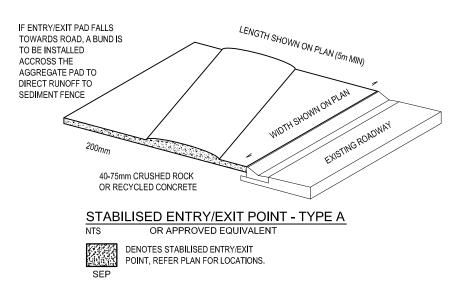

## F

Knobel Consulting Pty Ltd

Sediment and Erosion Control Layout Plan

(Ref: K1868/P014/C)

and

Sediment and Erosion Control Details Sheet

(Ref: K1868/P015/A)

| Knobel Consulting Pty Ltd                                     |                                                                                                                                                                                          | CLIENT<br>PROPORTIONAL PROPERTY INVESTMENTS PTY LTD                       | DESIGN<br>TP | DRAWN<br>AA | APPROVED | SEDIMENT AND EROSION CONTROL                                                  | PROJECT NO.         |
|---------------------------------------------------------------|------------------------------------------------------------------------------------------------------------------------------------------------------------------------------------------|---------------------------------------------------------------------------|--------------|-------------|----------|-------------------------------------------------------------------------------|---------------------|
| A 23-03-12 ISSUED FOR INFORMATION<br>ISSUE No. DATE AMENDMENT | ENGINEERS - PROJECT MANAGERS    Phone:  07 5576 4168  6/109 West Burleigh Road    Fax:  07 5576 6477  Burleigh Heads QLD 4220    Email:  eng@knobelconsulting.com.au  ABN 33 071 435 202 | PROJECT<br>TOURIST ACCOMMODATION<br>KIRKWOOD ROAD, TWEED HEADS SOUTH, NSW |              |             |          | DETAILS SHEET    SCALE  1:1000 AT A1  0  20  40  60  80  100m    1:2000 AT A3 | DWG NO. ISS<br>P015 |