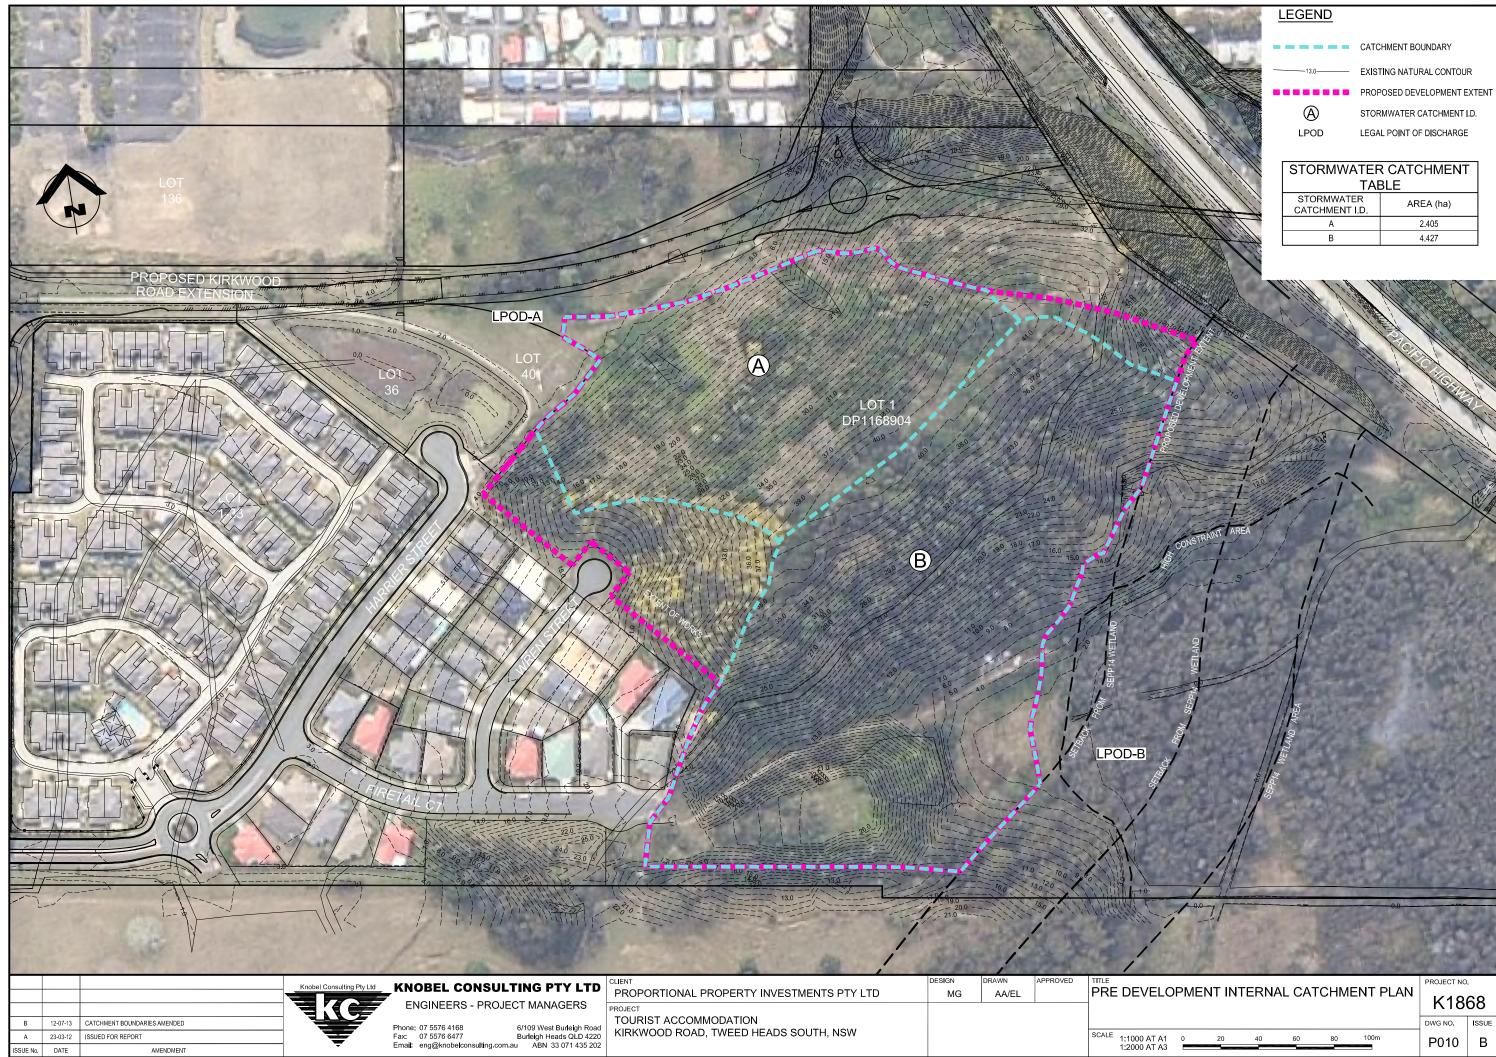

| CATCHMENT I.D. | AREA (IIa) |
|----------------|------------|
| A              | 2.405      |
| В              | 4.427      |
|                |            |