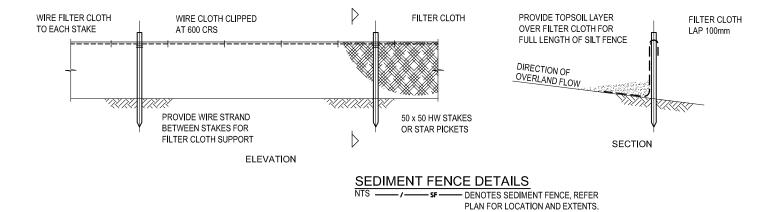

## F

Knobel Consulting Pty Ltd

Sediment and Erosion Control Layout Plan

(Ref: K1868/P014/C)

and

Sediment and Erosion Control Details Sheet

(Ref: K1868/P015/A)

| Knobel Consulting Pty Ltd                                     |                                                                                                                                                                                          | CLIENT<br>PROPORTIONAL PROPERTY INVESTMENTS PTY LTD                       | DESIGN<br>TP | DRAWN<br>AA | APPROVED | SEDIMENT AND EROSION CONTROL                                                  | PROJECT NO.         |
|---------------------------------------------------------------|------------------------------------------------------------------------------------------------------------------------------------------------------------------------------------------|---------------------------------------------------------------------------|--------------|-------------|----------|-------------------------------------------------------------------------------|---------------------|
| A 23-03-12 ISSUED FOR INFORMATION<br>ISSUE No. DATE AMENDMENT | ENGINEERS - PROJECT MANAGERS    Phone:  07 5576 4168  6/109 West Burleigh Road    Fax:  07 5576 6477  Burleigh Heads QLD 4220    Email:  eng@knobelconsulting.com.au  ABN 33 071 435 202 | PROJECT<br>TOURIST ACCOMMODATION<br>KIRKWOOD ROAD, TWEED HEADS SOUTH, NSW |              |             |          | DETAILS SHEET    SCALE  1:1000 AT A1  0  20  40  60  80  100m    1:2000 AT A3 | DWG NO. ISS<br>P015 |