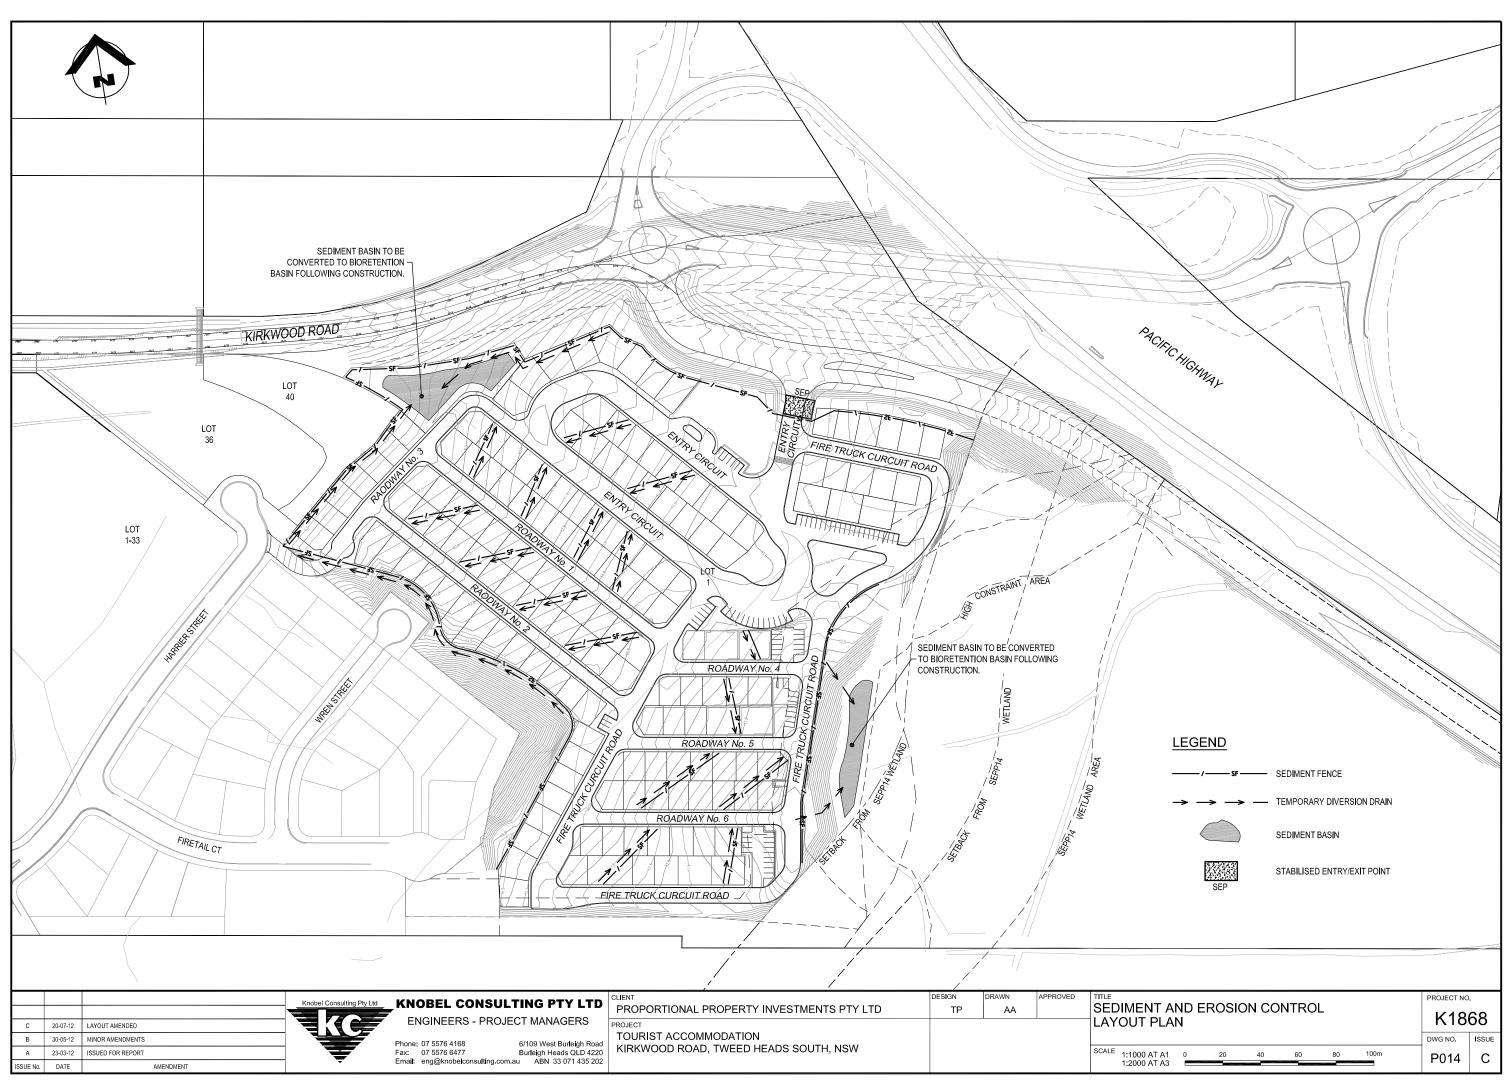

## F

Knobel Consulting Pty Ltd

Sediment and Erosion Control Layout Plan

(Ref: K1868/P014/C)

and

Sediment and Erosion Control Details Sheet

(Ref: K1868/P015/A)

| Knobel Consulting Pty Ltd                                     |                                                                                                                                                                                          | CLIENT<br>PROPORTIONAL PROPERTY INVESTMENTS PTY LTD                       | DESIGN<br>TP | DRAWN<br>AA | APPROVED | SEDIMENT AND EROSION CONTROL                                                  | PROJECT NO.         |
|---------------------------------------------------------------|------------------------------------------------------------------------------------------------------------------------------------------------------------------------------------------|---------------------------------------------------------------------------|--------------|-------------|----------|-------------------------------------------------------------------------------|---------------------|
| A 23-03-12 ISSUED FOR INFORMATION<br>ISSUE No. DATE AMENDMENT | ENGINEERS - PROJECT MANAGERS    Phone:  07 5576 4168  6/109 West Burleigh Road    Fax:  07 5576 6477  Burleigh Heads QLD 4220    Email:  eng@knobelconsulting.com.au  ABN 33 071 435 202 | PROJECT<br>TOURIST ACCOMMODATION<br>KIRKWOOD ROAD, TWEED HEADS SOUTH, NSW |              |             |          | DETAILS SHEET    SCALE  1:1000 AT A1  0  20  40  60  80  100m    1:2000 AT A3 | DWG NO. ISS<br>P015 |